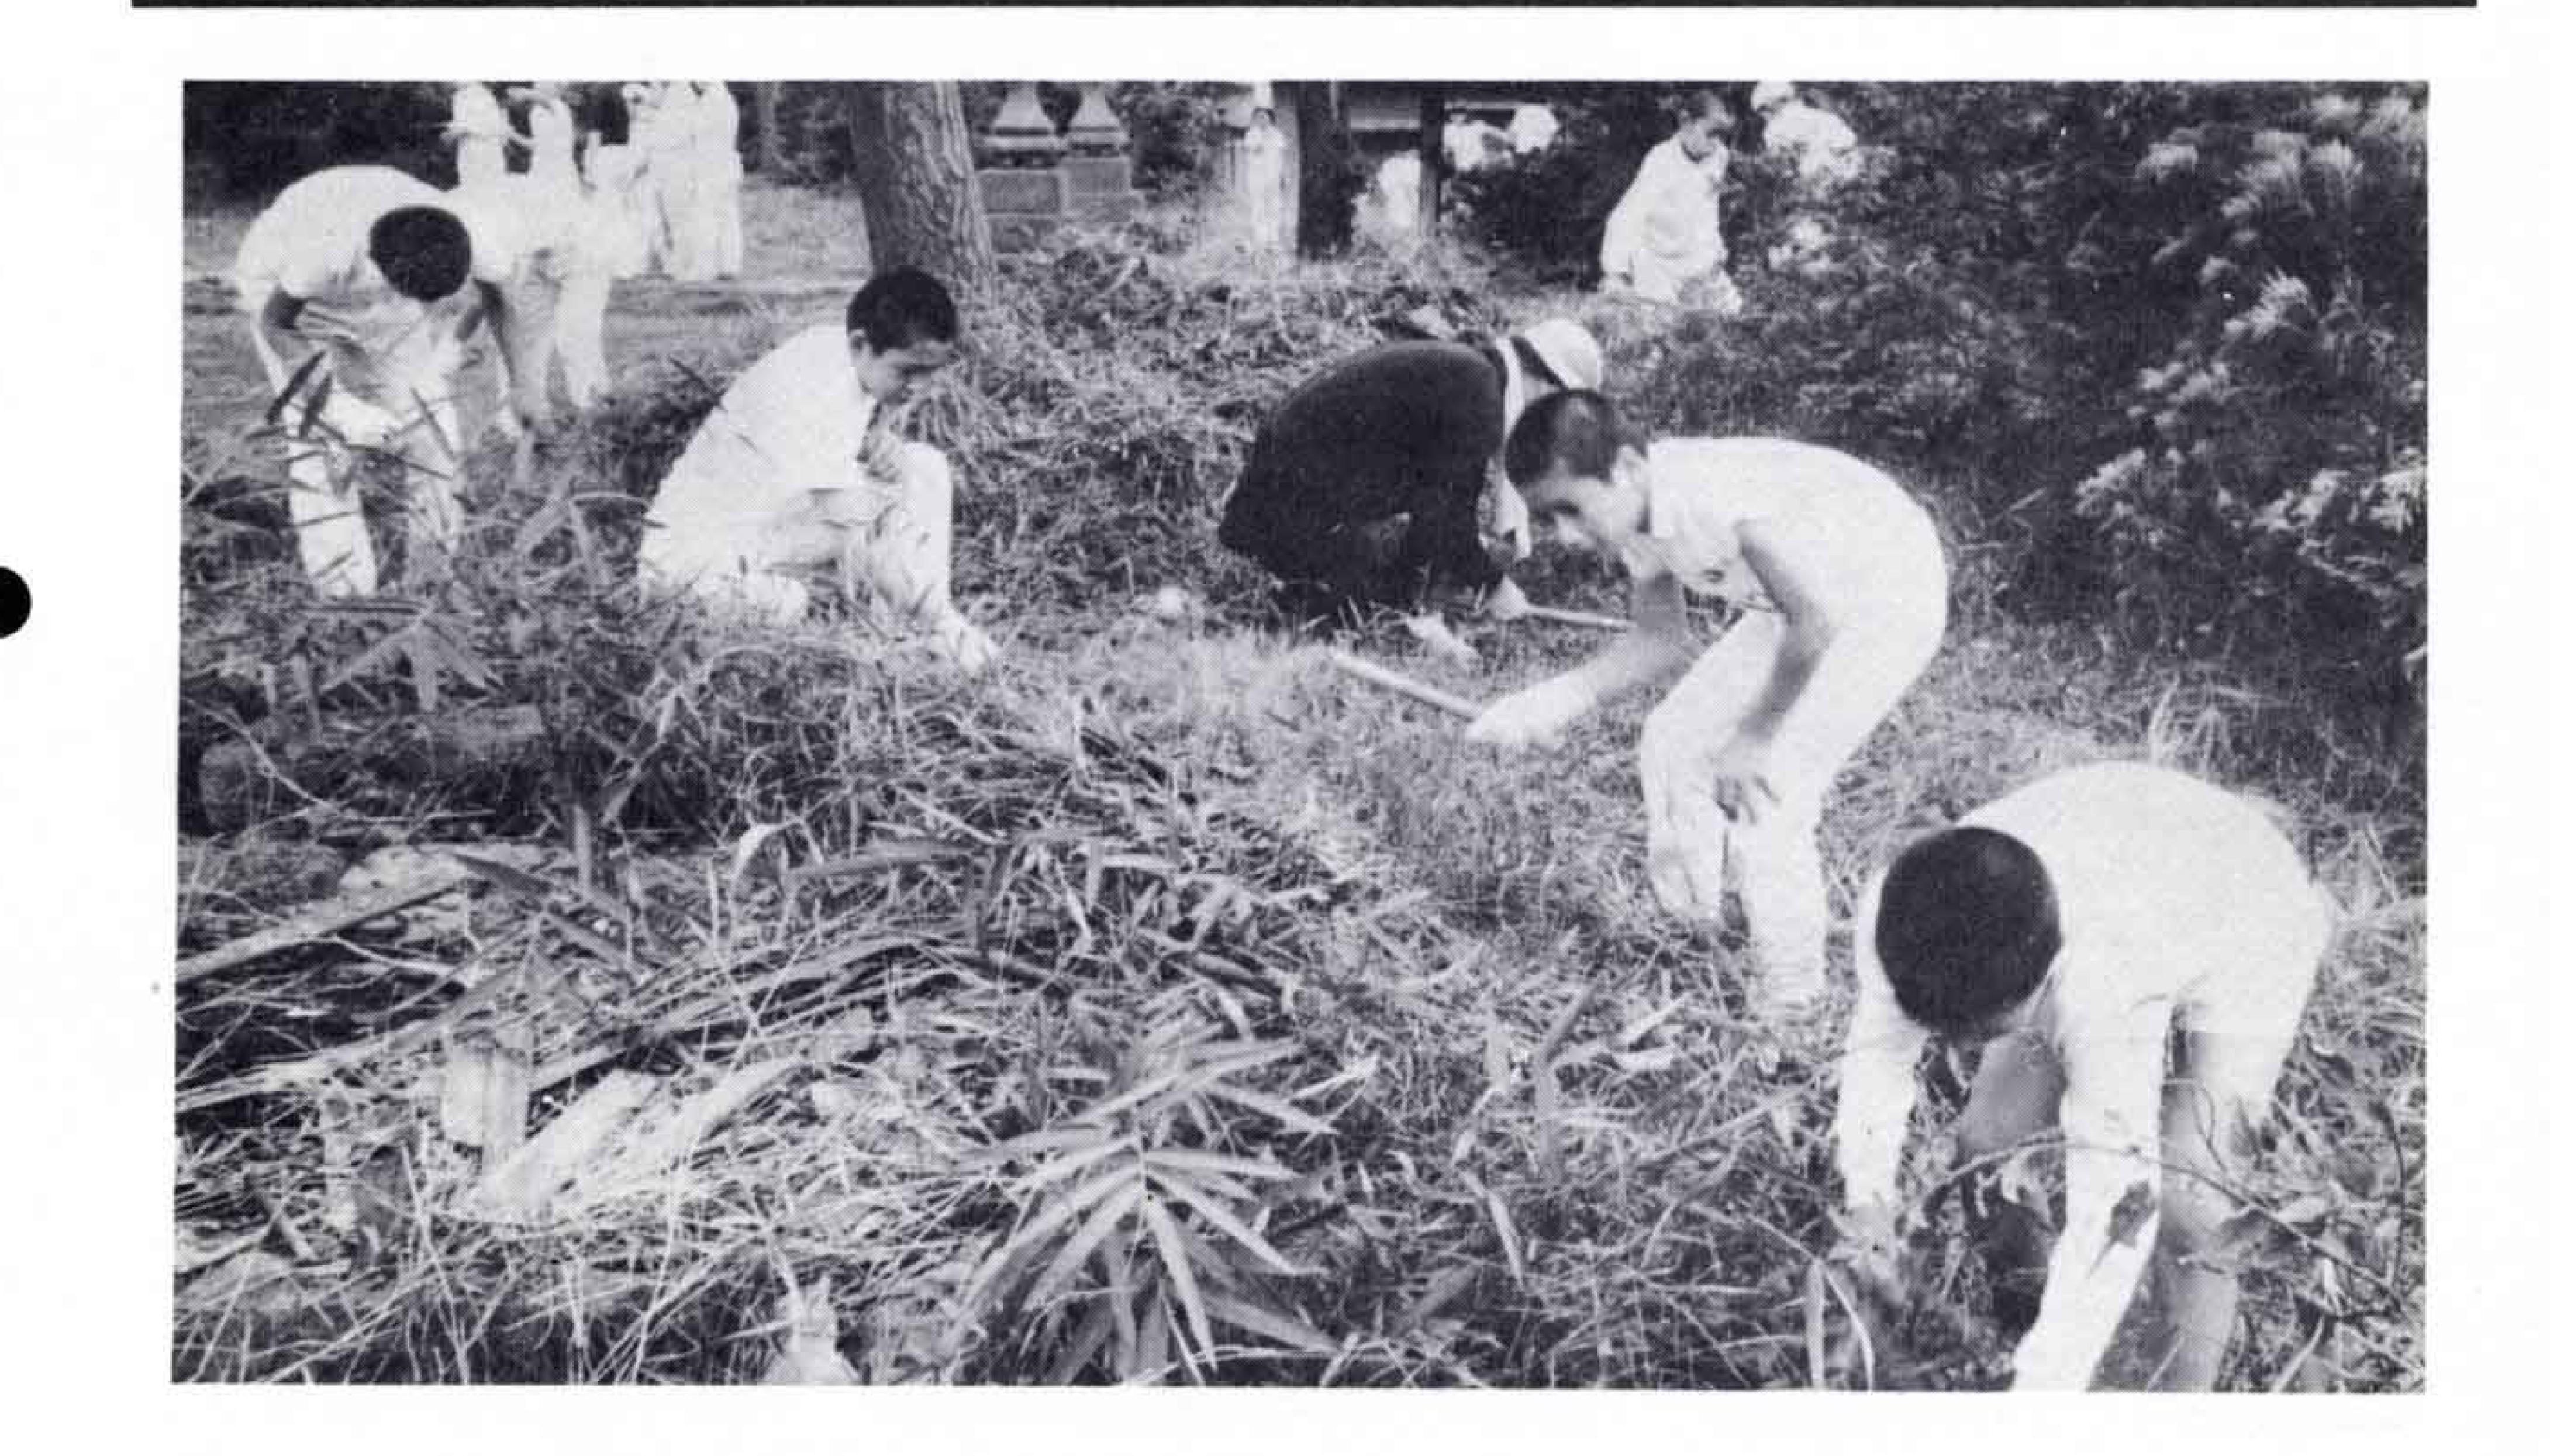

# 町をきれいにしましょう 吉原二中生が神社を清掃

市立吉原第2中学校生徒会(杉山茂二郎会長)は、7月10 日から3日間にわたり、十王子神社(立小路)の清掃を行な いました。

同校は昨年から県の福祉教育推進校の指定を受け、「豊かな ふ味も等い、垣払行動の宝理できるみがの否定しためざし

٠

.

(写真は十王子神社の清掃をする吉原第2中学校生徒たち)

■市民の動き/男87,810/女85,166/計 172,976(7月1日現在)